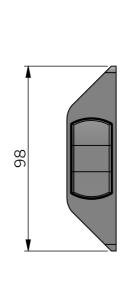

3D multifunctional connector mounted inside of two units that will align both the units themselves and the two units in X-, Y- and Z-axis in relation to each other. Each half of the 3D-Intelliclamp multifunctional connector stabilize the separate units in  $90^{\circ}$  angle when mounted in the frame corners, and when connected to each other by tightening the connecting part the separate units are secured and aligned in all three dimensions in relation to each other.

This patent pending solution do not only offer a perfect alignment and connection of your units, but it's also concealed and hidden on the inside creating a fabulous looking set of separate units coming together as one.