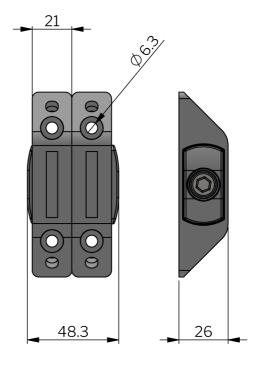

3D multifunctional connector mounted inside of two units that will align both the units themselves and the two units in X-, Y- and Z-axis in relation to each other. Each half of the 3D-Intelliclamp multifunctional connector stabilize the separate units in  $90^{\circ}$  angle when mounted in the frame corners, and when connected to each other by tightening the connecting part the separate units are secured and aligned in all three dimensions in relation to each other.

This patent pending solution do not only offer a perfect alignment and connection of your units, but it's also concealed and hidden on the inside creating a fabulous looking set of separate units coming together as one.